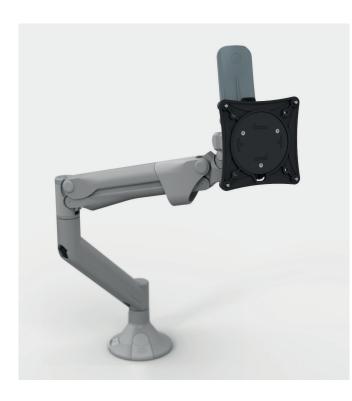

## Levo

Gas lift monitor arm for single screen

#### Features

- One touch height adjustment
- Easy head adjustment unique ratchet VESA head with safety clutch mechanism
- Quick-release 75mm/100mm VESA mounting plates with hand-turn fixing screws
- Smooth gas lift
- Tension adjustment indicator helps reduce project installation times
- Optional 180° rotation stop
- Includes desk edge and through-desk clamps
- Clamps tighten from above
- Adjustment hex/allen keys stored in base
- High capacity integrated cable management
- Available in black, white or silver