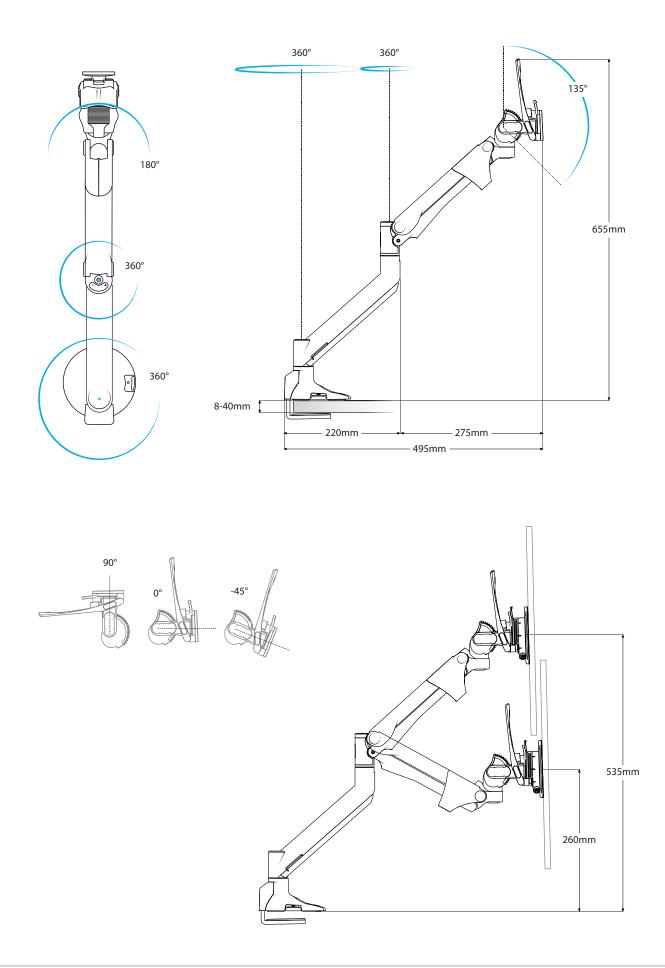

### Technical specifications

| Depth is measured from the back of the<br>arm base to the front of the VESA plateWeight2.55kgCapacitiesSupports screens 2-10kgMaterialsSteel, plasticWarranty5 yearsCertificationTBC | Dimensions    | <i>See following pages for details</i><br>Depth: 90–495mm |
|--------------------------------------------------------------------------------------------------------------------------------------------------------------------------------------|---------------|-----------------------------------------------------------|
| CapacitiesSupports screens 2-10kgMaterialsSteel, plasticWarranty5 years                                                                                                              |               | Depth is measured from the back of the                    |
| MaterialsSteel, plasticWarranty5 years                                                                                                                                               | Weight        | 2.55kg                                                    |
| Warranty 5 years                                                                                                                                                                     | Capacities    | Supports screens 2-10kg                                   |
| • •                                                                                                                                                                                  | Materials     | Steel, plastic                                            |
| Certification TBC                                                                                                                                                                    | Warranty      | 5 years                                                   |
|                                                                                                                                                                                      | Certification | ТВС                                                       |

#### Features

- One touch height adjustment
- Easy head adjustment unique ratchet VESA head with safety clutch mechanism
- Quick-release 75mm/100mm VESA mounting plates with hand-turn fixing screws
- Smooth gas lift
- Tension adjustment indicator helps reduce project installation times
- Optional 180° rotation stop
- Includes desk edge and through-desk clamps
- Clamps tighten from above
- Adjustment hex/allen keys stored in base
- High capacity integrated cable management
- Available in black, white or silver