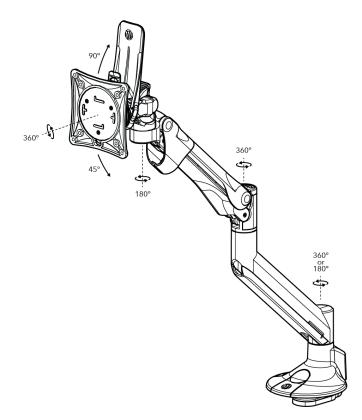

### Technical specifications

| Depth is measured from the back of the<br>arm base to the front of the VESA plateWeight2.55kgCapacitiesSupports screens 2-10kgMaterialsSteel, plasticWarranty5 yearsCertificationTBC | Dimensions    | <i>See following pages for details</i><br>Depth: 90–495mm |
|--------------------------------------------------------------------------------------------------------------------------------------------------------------------------------------|---------------|-----------------------------------------------------------|
| CapacitiesSupports screens 2-10kgMaterialsSteel, plasticWarranty5 years                                                                                                              |               | Depth is measured from the back of the                    |
| MaterialsSteel, plasticWarranty5 years                                                                                                                                               | Weight        | 2.55kg                                                    |
| Warranty 5 years                                                                                                                                                                     | Capacities    | Supports screens 2-10kg                                   |
| • •                                                                                                                                                                                  | Materials     | Steel, plastic                                            |
| Certification TBC                                                                                                                                                                    | Warranty      | 5 years                                                   |
|                                                                                                                                                                                      | Certification | ТВС                                                       |

#### Features

- One touch height adjustment
- Easy head adjustment unique ratchet VESA head with safety clutch mechanism
- Quick-release 75mm/100mm VESA mounting plates with hand-turn fixing screws
- Smooth gas lift
- Tension adjustment indicator helps reduce project installation times
- Optional 180° rotation stop
- Includes desk edge and through-desk clamps
- Clamps tighten from above
- Adjustment hex/allen keys stored in base
- High capacity integrated cable management
- Available in black, white or silver