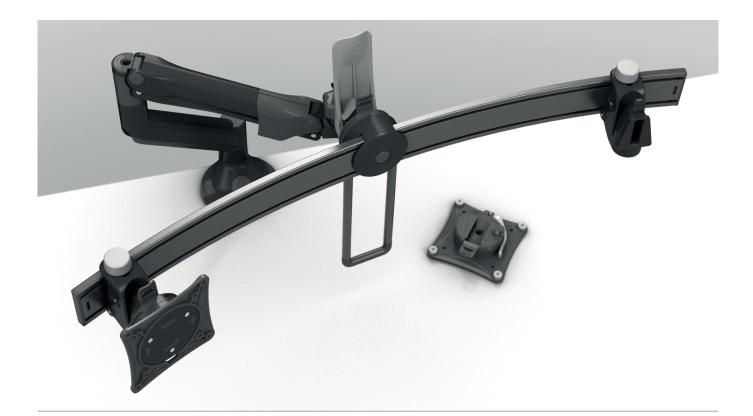

# **Levo Twin Rail**

Twin/dual screen rail for Levo monitor arm

### Technical specifications

| Dimensions    | See following pages for details                                                |
|---------------|--------------------------------------------------------------------------------|
|               | Depth: 270–685mm                                                               |
|               | Depth is measured from the back of the arm base to the front of the VESA plate |
| Capacities    | Supports 2 screens 1-4kg                                                       |
|               | Up to 730mm max. screen width                                                  |
| Weight        | 1.72kg                                                                         |
| Materials     | Steel, plastic                                                                 |
| Warranty      | 5 years                                                                        |
| Certification | ТВС                                                                            |

### Features

- Optional quick-release attachment
- Compatible with 2 screens weighing 1-4kg each
- Fits up to 27" monitors
- Tactile tilt and rotation adjustment
- Removable handle
- Easy install no tools required!