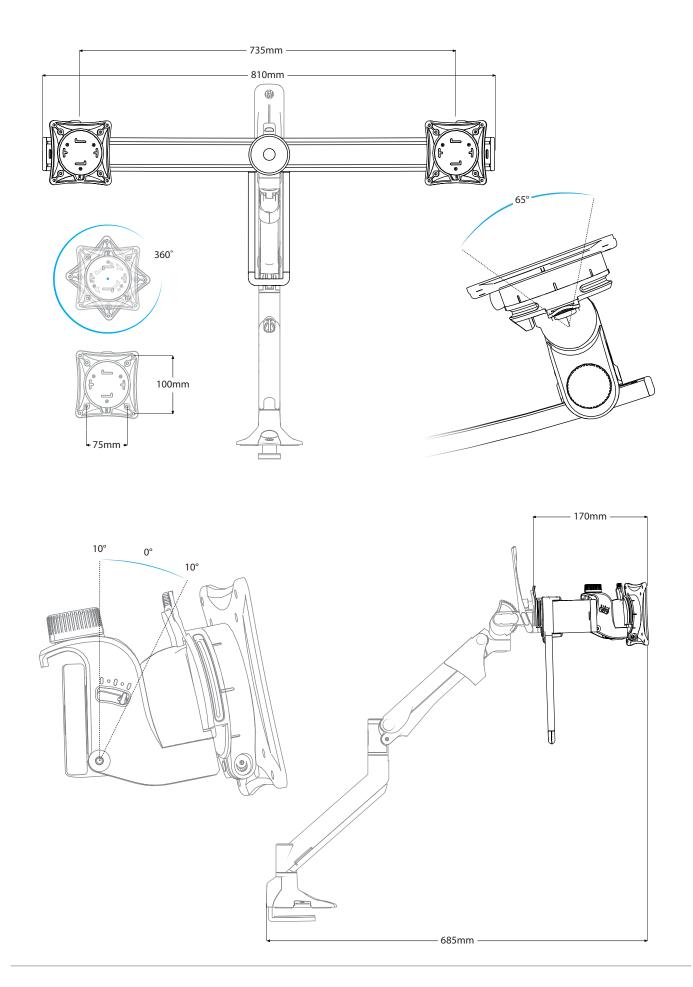

# **Levo Twin Rail**

Twin/dual screen rail for Levo monitor arm

### Technical specifications

| Dimensions    | See following pages for details                                                |
|---------------|--------------------------------------------------------------------------------|
|               | Depth: 270–685mm                                                               |
|               | Depth is measured from the back of the arm base to the front of the VESA plate |
| Capacities    | Supports 2 screens 1-4kg                                                       |
|               | Up to 730mm max. screen width                                                  |
| Weight        | 1.72kg                                                                         |
| Materials     | Steel, plastic                                                                 |
| Warranty      | 5 years                                                                        |
| Certification | ТВС                                                                            |

### Features

- Optional quick-release attachment
- Compatible with 2 screens weighing 1-4kg each
- Fits up to 27" monitors
- Tactile tilt and rotation adjustment
- Removable handle
- Easy install no tools required!